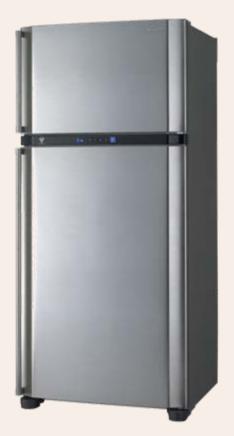

### SJ-T640R / SJ-T690R Standard model

- Hybrid Cooling System
- Net Capacity
  - SJ-T640R: Freezer: 139 litres/ Refr. 375 litres SJ-T690R: Freezer: 139 litres/ Ref. 416 litres
- Nano Deodorizer
- Glass shelves
- Electronic temperature Control
- Energy class A+
- Outer Dimensions:
  - SJ-T640R: 800 x 1670 x 720 (W x H x D)
  - SJ-T690R 800 x 1770 x 720 (W x H x D)
- Available Colours: Beige, silver

### Hybrid Cooling System

- Net Capacity same as SJ-T640R / SJ-T690R
- Nano Deodorizer (in freezer and fridge)
- Glass shelves
- External Electronic temperature Control
- Plasmacluster System
- LED-Panel
- Cylinder handle
- LED Interior lighting
- Reversible door
- Energy class A+
- Dimensions: same as SJ-T640R / SJ-T690R
- Available Colours:

Beige, High grade silver (stainless steel look)

SHARP – THE PERFECT KITCHEN