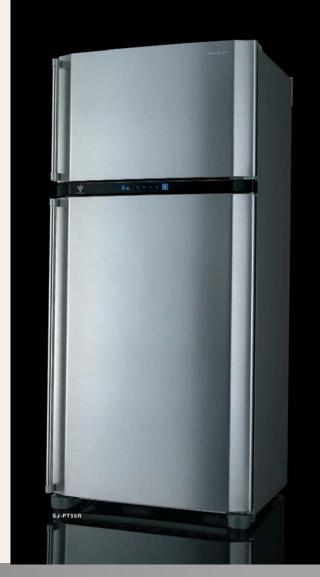

### SJ-T640R / SJ-T690R Standard model

- Hybrid Cooling System
- Net Capacity
  - SJ-T640R: Freezer: 139 litres/ Refr. 375 litres SJ-T690R: Freezer: 139 litres/ Ref. 416 litres
- Nano Deodorizer
- Glass shelves
- Electronic temperature Control
- Energy class A+
- Outer Dimensions:
  - SJ-T640R: 800 x 1670 x 720 (W x H x D)
  - SJ-T690R 800 x 1770 x 720 (W x H x D)
- Available Colours: Beige, silver

### SJ-PT640R / SJ-PT690R PREMIUM MODEL

### Hybrid Cooling System

- Net Capacity same as SJ-T640R / SJ-T690R
- Nano Deodorizer (in freezer and fridge)
- Glass shelves
- External Electronic temperature Control
- Plasmacluster System
- LED-Panel
- Cylinder handle
- LED Interior lighting
- Reversible door
- Energy class A+
- Dimensions: same as SJ-T640R / SJ-T690R
- Available Colours:

Beige, High grade silver (stainless steel look)

SHARP – THE PERFECT KITCHEN