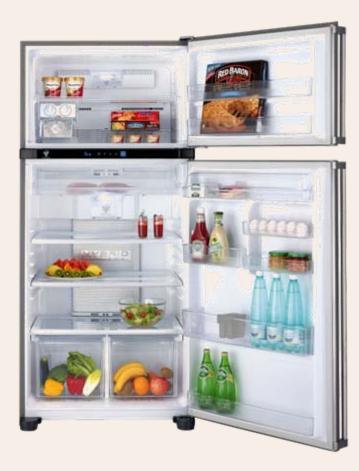

#### New Large size refrigerators: 514-555 I

#### 1 Free Movable Tray-Shelf

This versatile tray-shelf allows the freezer and refrigerator space to be used with maximum efficiency.

#### 2 Pizza Pocket

This special pocket makes it easy to store your frozen pizza.

#### **3 Half Paired Tempered Glass Tray**

This shelf consists of two half trays. Use both to create a full-size tray for large items.

**4 Door Pocket with Cover** Keep small things safely stored in this door pocket.

#### 5 Tube Stopper

The stopper can be used as a case for small goods like tubes.

#### 6 Space Labeling Icons

Compartment spaces are labeled with icons that provide friendly hints