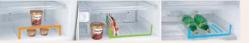

#### 1 Free Movable Tray-Shelf

This versatile tray-shelf allows the freezer and refrigerator space to be used with maximum efficiency.

#### 2 Pizza Pocket

This special pocket makes it easy to store your frozen pizza.

#### **3 Half Paired Tempered Glass Tray**

This shelf consists of two half trays. Use both to create a full-size tray for large items.

**4 Door Pocket with Cover** Keep small things safely stored in this door pocket.