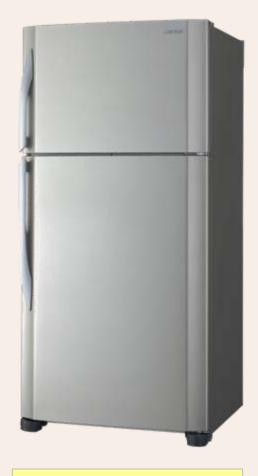

### SJ-T640R / SJ-T690R Standard model

- Hybrid Cooling System
- Net Capacity
  - SJ-T640R: Freezer: 139 litres/ Refr. 375 litres SJ-T690R: Freezer: 139 litres/ Ref. 416 litres
- Nano Deodorizer
- Glass shelves
- Electronic temperature Control
- Energy class A+
- Outer Dimensions:
  - SJ-T640R: 800 x 1670 x 720 (W x H x D)
  - SJ-T690R 800 x 1770 x 720 (W x H x D)
- Available Colours: Beige, silver