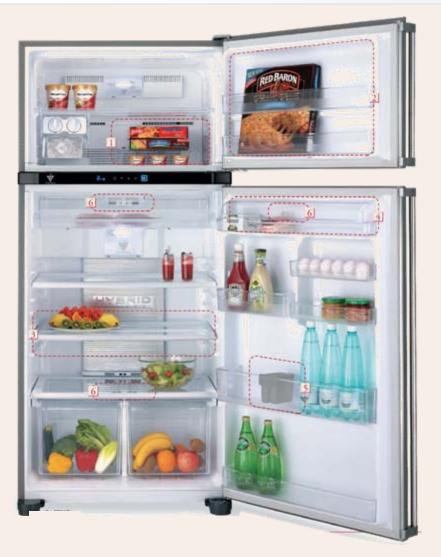

#### 1 Free Movable Tray-Shelf

This versatile tray-shelf allows the freezer and refrigerator space to be used with maximum efficiency.

#### 2 Pizza Pocket

This special pocket makes it easy to store your frozen pizza.

#### **3 Half Paired Tempered Glass Tray**

This shelf consists of two half trays. Use both to create a full-size tray for large items.

**4 Door Pocket with Cover** Keep small things safely stored in this door pocket.

#### 5 Tube Stopper

The stopper can be used as a case for small goods like tubes.

#### 6 Space Labeling Icons

Compartment spaces are labeled with icons that provide friendly hints