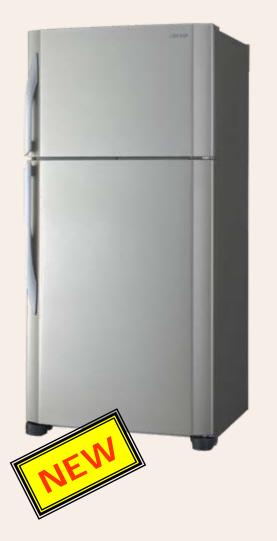

### SJ-PT640R / SJ-PT690R PREMIUM MODEL

### Hybrid Cooling System

- Net Capacity same as SJ-T640R / SJ-T690R
- Nano Deodorizer (in freezer and fridge)
- Glass shelves
- External Electronic temperature Control
- Plasmacluster System
- LED-Panel
- Cylinder handle
- LED Interior lighting
- Reversible door
- Energy class A+
- Dimensions: same as SJ-T640R / SJ-T690R
- Available Colours:

Beige, High grade silver (stainless steel look)

SHARP – THE PERFECT KITCHEN