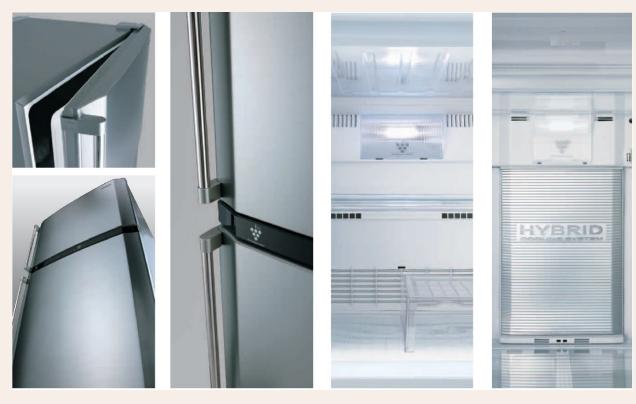

#### 1 Free Movable Tray-Shelf

This versatile tray-shelf allows the freezer and refrigerator space to be used with maximum efficiency.

#### 2 Pizza Pocket

This special pocket makes it easy to store your frozen pizza.

#### **3 Half Paired Tempered Glass Tray**

This shelf consists of two half trays. Use both to create a full-size tray for large items.

**4 Door Pocket with Cover** Keep small things safely stored in this door pocket.

#### 5 Tube Stopper

The stopper can be used as a case for small goods like tubes.

#### 6 Space Labeling Icons

Compartment spaces are labeled with icons that provide friendly hints

#### New Large size refrigerators: 514-555 I

Stylish Door design

Cylinder handles

LED Lighting For freezer and regfrigerator compartment

Mirror finish for Hybrid cooling panel

SHARP – THE PERFECT KITCHEN